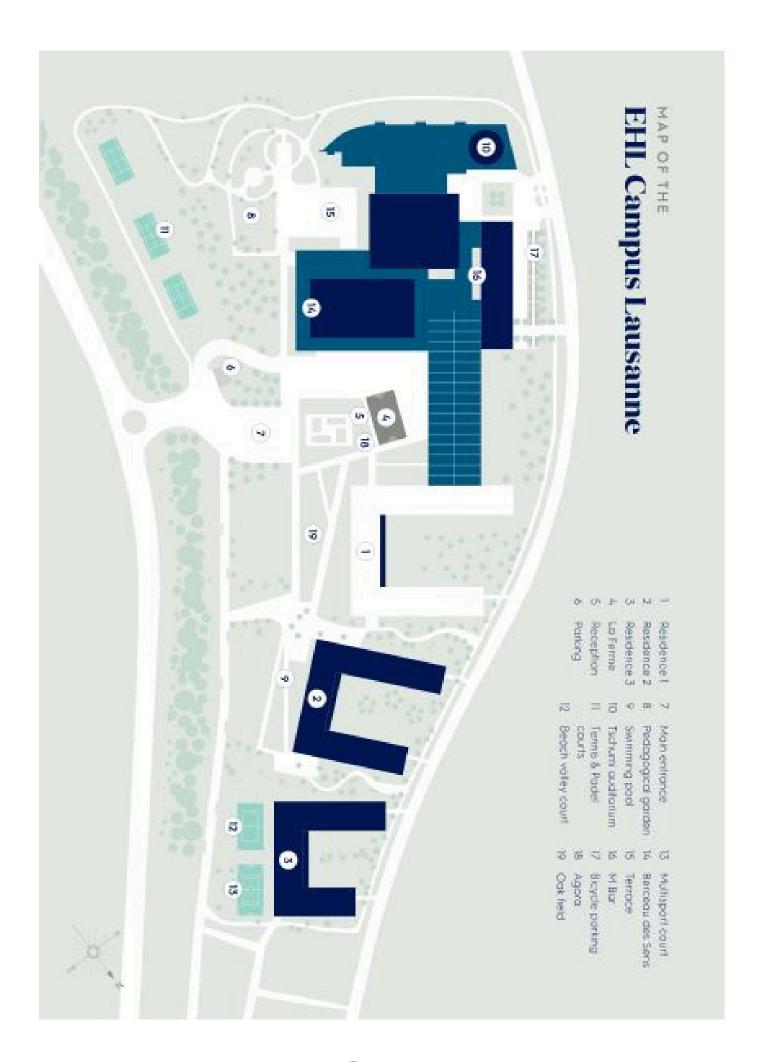

ect, share knowledge, and inspire one another as we continue to build on our legacy of academic distinction and global influence.

During your stay, we will have the chance to engage in meaningful discussions, explore new ideas, and chart the course for the future of hospitality and education.

As you browse through this booklet, we hope you will find valuable information to help you prepare and make the most of your stay.

Thank you for being a part of this special occasion. We look forward to exchanging ideas with you.

Warm regards,

The Certification Office



# **EHL Campus Location**



EHL Campus Lausanne Route de Berne 301 1000 Lausanne 25 Switzerland

Reception Opening Hours: Monday to Friday: 08:00 - 17:00 Saturday and Sunday: closed

Phone: +41 21 785 11 11

# **Access Map**







### **EHL F&B Outlets**



Bar M - from 07h30 to 21h00: for hot and soft drinks and after-work drinks

Bar P – from 08h00 to 17h00: for smoothies and milkshakes

The Roastelier - from 9h00 to 16h00

Finger Food – 07h00 to 20h00: for breakfast, snacks, lunch and dinner Food Court – 07h00 to 09h00, 11h00 to 13h30, 17h30 to 20h00: for breakfast,

lunch and dinner

Le Berceau des Sens – 12h00 to 13h30, 19h00 to 20h30: for lunch and dinner

La Boutique – 10h30 to 20h30: for snacks and F&B gifts

La Brasserie 1893 – 12h00 to 13h30, 19h00 to 21h00: for lunch and dinner

La Ferme Montreux Jazz Café – 16h00 to 23h00: for snacks/tapas and drinks

NoriNori - 11h30 to 14h00: for sushi lunch

Shadwood - 11h30 to 14h00: for vegan lunch

### Restaurants in Lausanne

<u>Vieil Ouchy</u>: Cheese Fondue